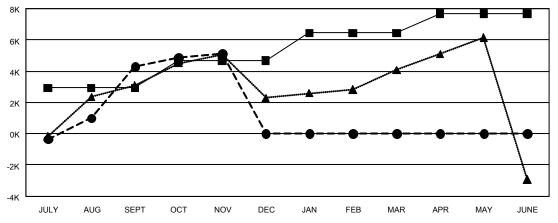

#### REPORT DOES NOT INCLUDE CLUBS IN UNDISTRICTED AREAS.

| Clubs                 |               |           |               | Members               |                           |                         |                                                    |
|-----------------------|---------------|-----------|---------------|-----------------------|---------------------------|-------------------------|----------------------------------------------------|
| RESULTS FOR 2023-2024 |               |           |               | RESULTS FOR 2023-2024 |                           |                         |                                                    |
| QUARTER               | NEW CLUB GOAL | NEW CLUBS | DROPPED CLUBS | QUARTER               | MEMBER GROWTH<br>NET GOAL | MEMBER GROWTH<br>ACTUAL | DROPPED<br>MEMBERS ACTUAL<br>(including transfers) |
| JULY/AUG/SEPT         | 195           | 205       | 51            | JULY/AUG/SEPT         | 2,933                     | 8,965                   | 4,017                                              |
| OCT/NOV/DEC           | 7             | 28        | 14            | OCT/NOV/DEC           | 1,737                     | 2,606                   | 1,512                                              |
| JAN/FEB/MAR           | 113           | 0         | 0             | JAN/FEB/MAR           | 1,772                     | 0                       | 0                                                  |
| APR/MAY/JUNE          | 68            | 0         | 0             | APR/MAY/JUNE          | 1,228                     | 0                       | 0                                                  |

## GOALS AND ACTUAL MEMBERS CUMULATIVE

- ■- MEMBER GROWTH NET GOAL
- •- MEMBER GROWTH ACTUAL
- ▲- LAST YEAR MEMBERSHIP ACTUAL

| DROPPED CLUBS: 65 |       |
|-------------------|-------|
| DROPPED MEMBERS   |       |
| DECEASED          | 60    |
| CLUB CANCELLED    | 698   |
| OTHER             | 4,770 |
| TOTAL             | 5,528 |