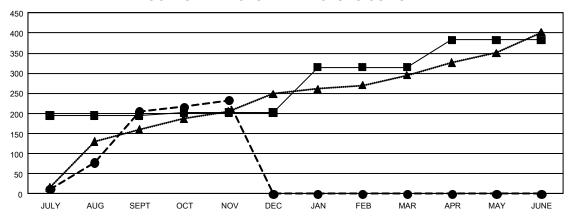

#### REPORT DOES NOT INCLUDE CLUBS IN UNDISTRICTED AREAS.

| Clubs                 |               |           |               | Members               |                           |                         |                                                    |
|-----------------------|---------------|-----------|---------------|-----------------------|---------------------------|-------------------------|----------------------------------------------------|
| RESULTS FOR 2023-2024 |               |           |               | RESULTS FOR 2023-2024 |                           |                         |                                                    |
| QUARTER               | NEW CLUB GOAL | NEW CLUBS | DROPPED CLUBS | QUARTER               | MEMBER GROWTH<br>NET GOAL | MEMBER GROWTH<br>ACTUAL | DROPPED<br>MEMBERS ACTUAL<br>(including transfers) |
| JULY/AUG/SEPT         | 195           | 205       | 51            | JULY/AUG/SEPT         | 2,933                     | 8,965                   | 4,017                                              |
| OCT/NOV/DEC           | 7             | 28        | 14            | OCT/NOV/DEC           | 1,737                     | 2,606                   | 1,512                                              |
| JAN/FEB/MAR           | 113           | 0         | 0             | JAN/FEB/MAR           | 1,772                     | 0                       | 0                                                  |
| APR/MAY/JUNE          | 68            | 0         | 0             | APR/MAY/JUNE          | 1,228                     | 0                       | 0                                                  |

#### GOALS AND ACTUAL NEW CLUBS CUMULATIVE

•- CURRENT YEAR ACTUAL NEW CLUBS

-- LAST YEAR ACTUAL NEW CLUBS